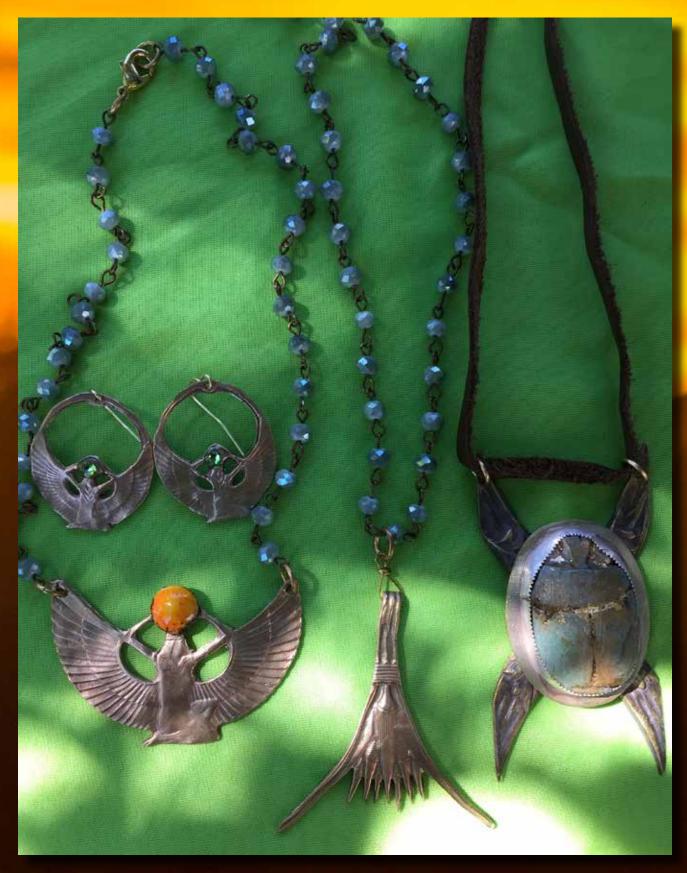

Lapis Ring- \$375.00

Hand Patched Shearling Vest - \$800 One of a Kind, Reversible, Recycled Materials

**Egyptian Collection -**

Nut Pectoral - Sky Goddess Earrings - \$135.00 Nut Pectoral - Sky Goddess Necklace with Enameled Copper Sun - \$185.00 Bell Shaped Lotus Necklace - \$165.00 Scarab Necklace with Gold Leaf - Limited Edition - \$250.00