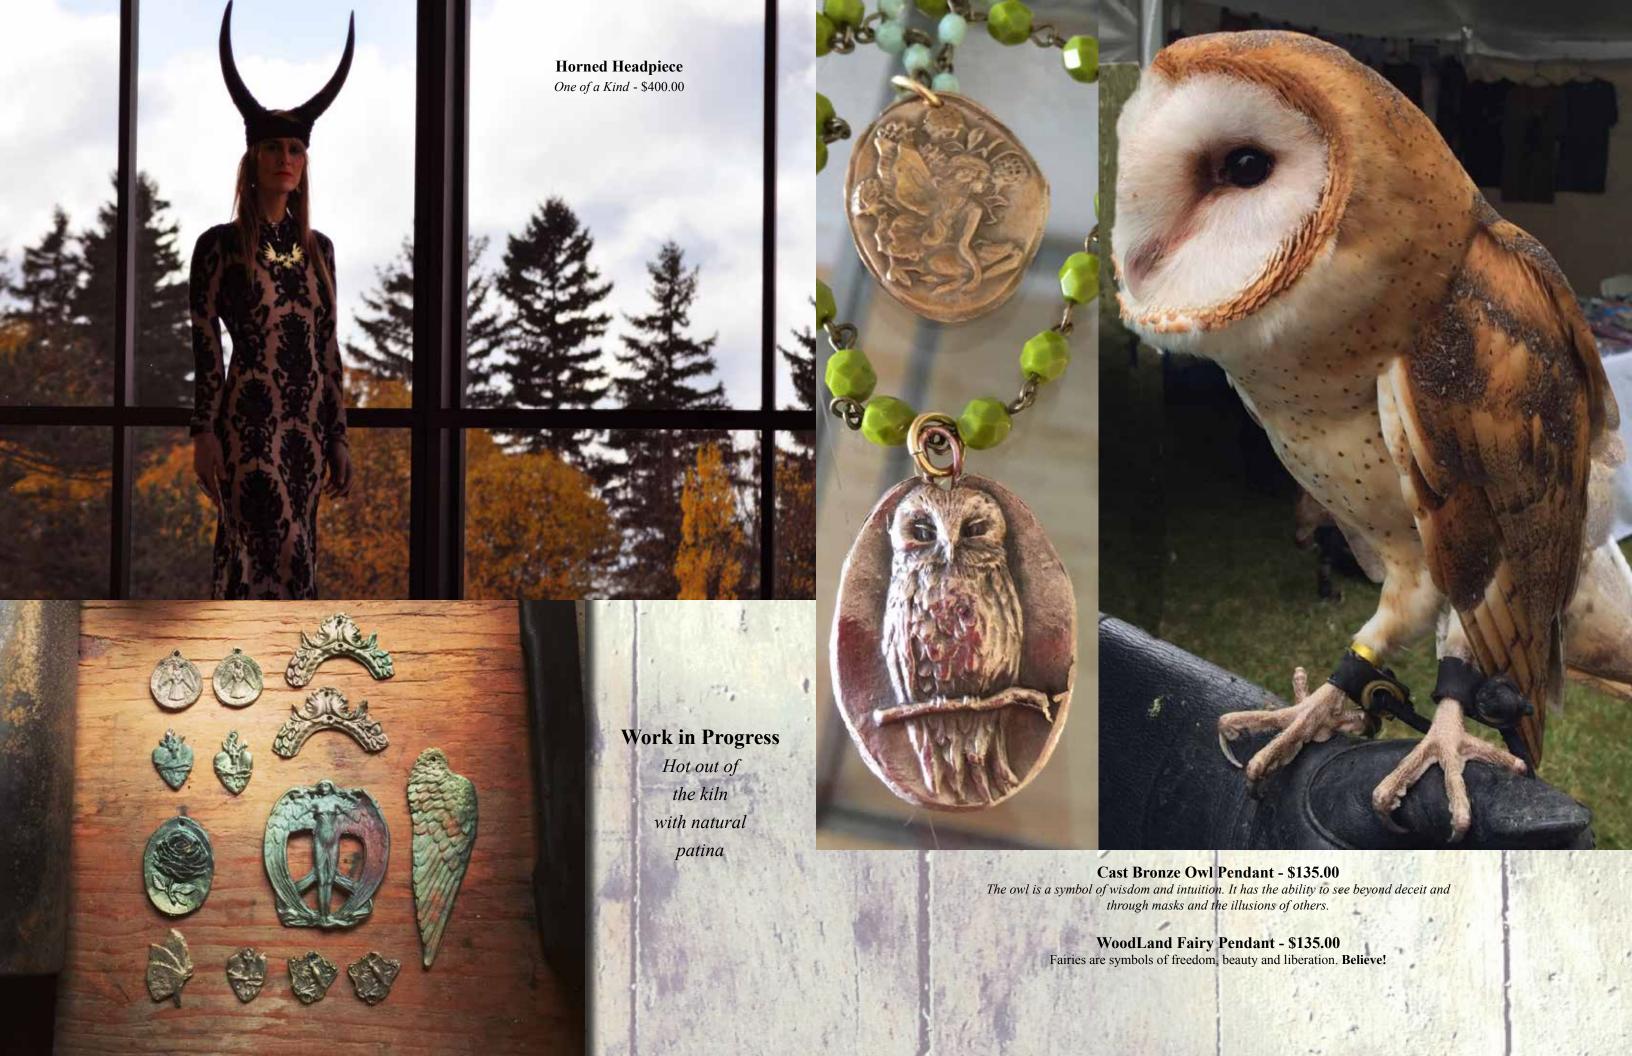

Cast Bronze Medallions -\$135.00 - \$165.00 Mermaid, Summer Goddess, Sacred Heart, Rose, Heart Space, Lakshmi

Photo by *Julia DaRin* 

www.michelledarinjewelry.com (315) 546-5956