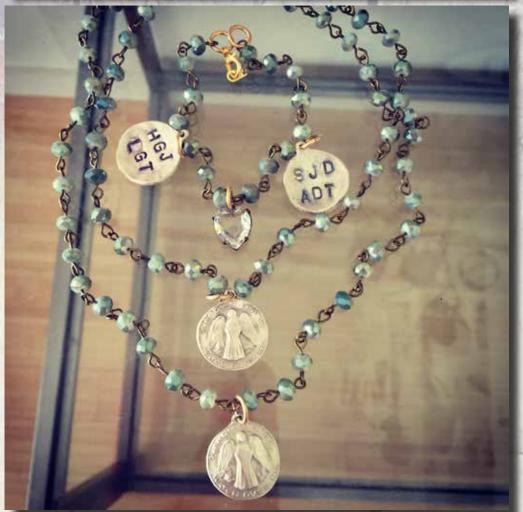

(enlightenment, unseen essence) (enlightenment, unseen essence, nirvana, cosmic awareness).

Guardian Angel Necklaces - \$165.00 Made of caste silver and can be customized with the initials of your Guardian Angel.