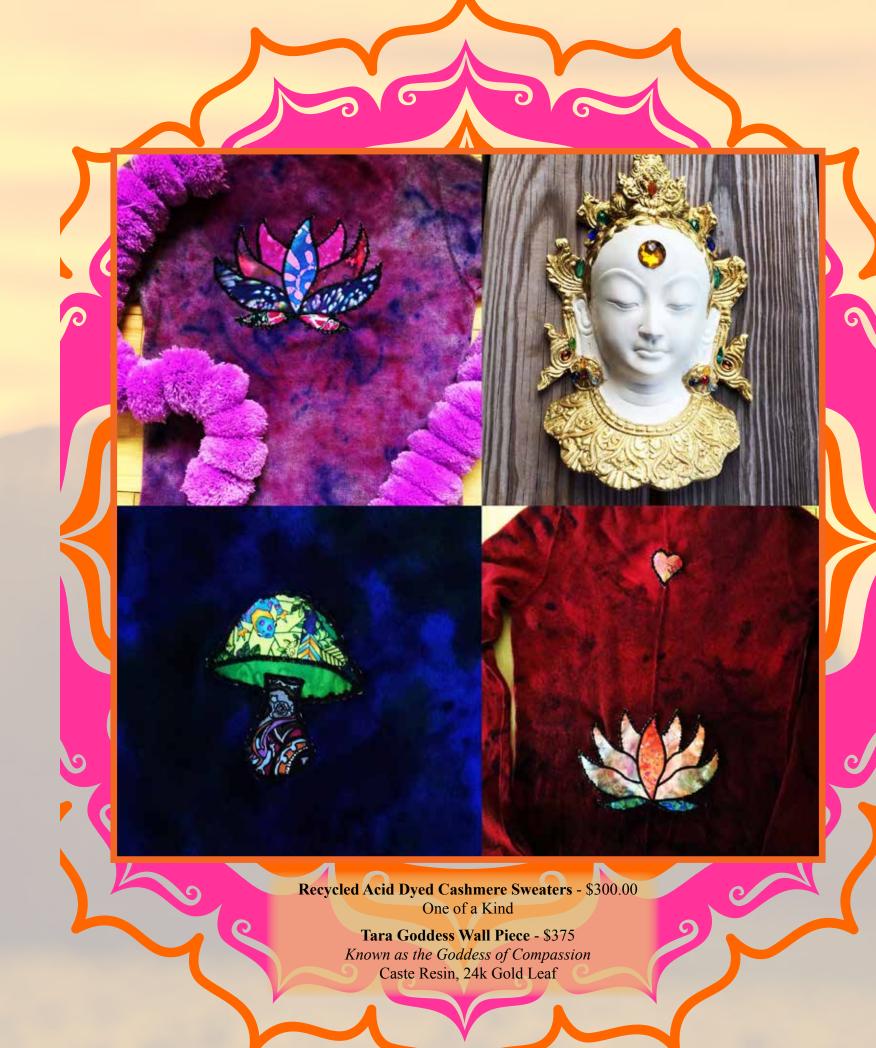

**Tara Goddess - Cast Resin with Gold Leaf & Embellishment Wall Piece - \$375.00** *Tara is the Goddess of Compassion* 

**Jasper Lotus Pendant - \$375.00** 

Green Dome Enameled Copper Belt Buckle - \$250.00
Recycled Leather

Recycled Cashmere Lotus Sweater
Acid Dyed, Size Small
\$300.00

We Are All Stardust
Necklace - \$165.00
Made from the stuff of stars

Seashell Spiral Necklaces
"One of a Kind"

The spiral symbol of the path leading from outer consciousness (materialism, external awareness, ego, outward perception) to the inner soul.