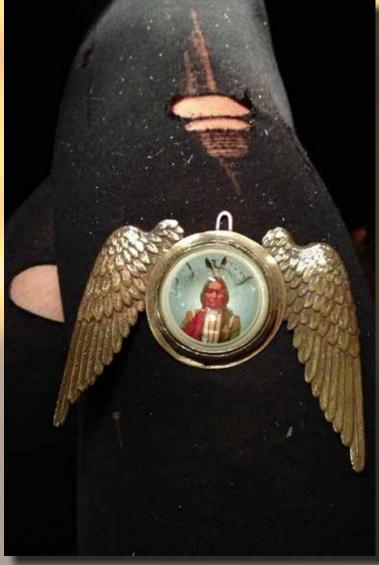

Recycled Cashmere Lotus Sweater
Acid Dyed, Size Small
\$300.00

We Are All Stardust
Necklace - \$165.00
Made from the stuff of stars

Seashell Spiral Necklaces
"One of a Kind"

The spiral symbol of the path leading from outer consciousness (materialism, external awareness, ego, outward perception) to the inner soul.

(enlightenment, unseen essence) (enlightenment, unseen essence, nirvana, cosmic awareness).

Guardian Angel Necklaces - \$165.00 Made of caste silver and can be customized with the initials of your Guardian Angel.