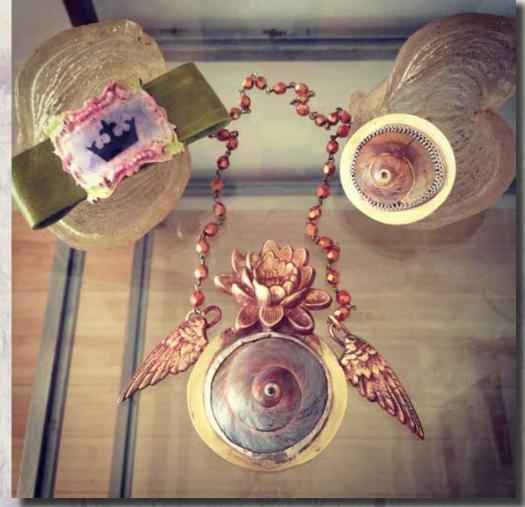

**Tara Goddess - Cast Resin with Gold Leaf & Embellishment Wall Piece - \$375.00** *Tara is the Goddess of Compassion* 

**Jasper Lotus Pendant - \$375.00** 

Green Dome Enameled Copper Belt Buckle - \$250.00
Recycled Leather