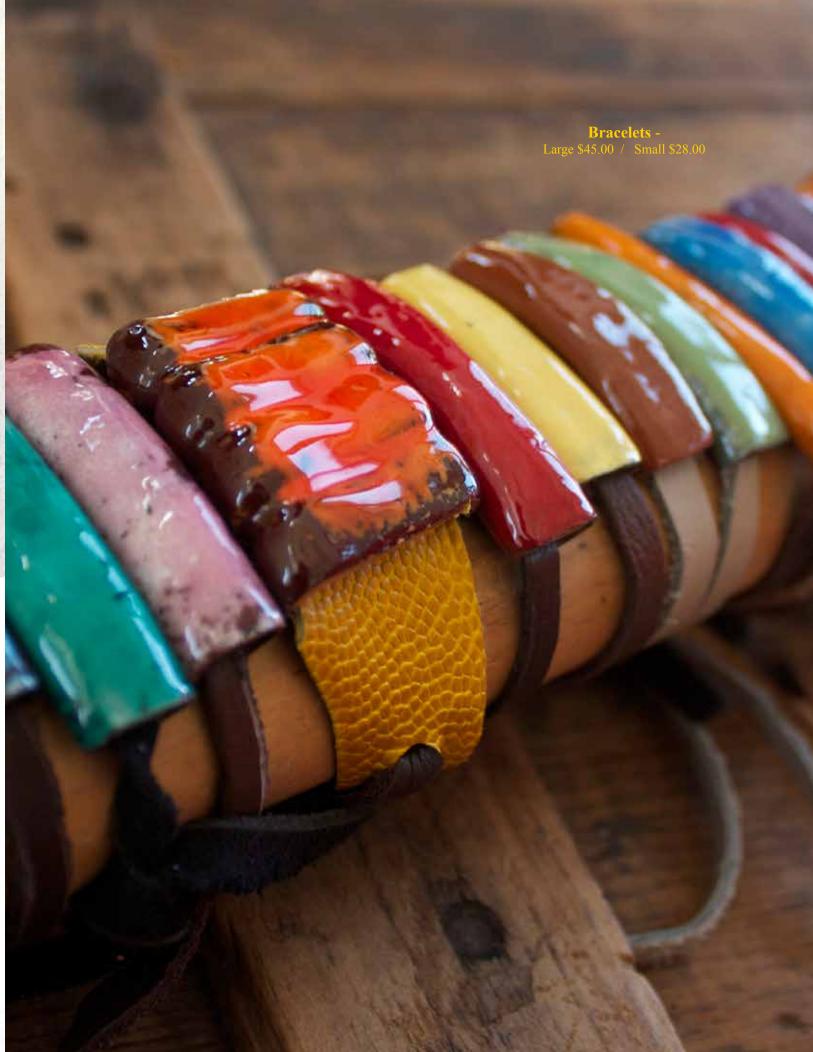

0
Winged Magnesite Lotus Necklace - \$375.00

Steel Crown - \$375.00
One of a Kind, Made to Order
Hamsa Earrings, caste bronze - \$135.00





Head Piece - \$375.00

Steel, Handmade, One of a Kind, Made to Order

Lapis Ring- \$375.00

Hand Patched Shearling Vest - \$800 One of a Kind, Reversible, Recycled Materials



**Egyptian Collection -**

Nut Pectoral - Sky Goddess Earrings - \$135.00 Nut Pectoral - Sky Goddess Necklace with Enameled Copper Sun - \$185.00 Bell Shaped Lotus Necklace - \$165.00 Scarab Necklace with Gold Leaf - Limited Edition - \$250.00



**Tara Goddess - Cast Resin with Gold Leaf & Embellishment Wall Piece - \$375.00** *Tara is the Goddess of Compassion* 

**Jasper Lotus Pendant - \$375.00** 

Green Dome Enameled Copper Belt Buckle - \$250.00
Recycled Leather











Recycled Cashmere Lotus Sweater
Acid Dyed, Size Small
\$300.00









We Are All Stardust
Necklace - \$165.00
Made from the stuff of stars





Seashell Spiral Necklaces
"One of a Kind"

The spiral symbol of the path leading from outer consciousness (materialism, external awareness, ego, outward perception) to the inner soul.

(enlightenment, unseen essence) (enlightenment, unseen essence, nirvana, cosmic awareness).



Guardian Angel Necklaces - \$165.00 Made of caste silver and can be customized with the initials of your Guardian Angel.





Cast Bronze Medallions -\$135.00 - \$165.00 Mermaid, Summer Goddess, Sacred Heart, Rose, Heart Space, Lakshmi





Photo by *Julia DaRin* 

www.michelledarinjewelry.com (315) 546-5956