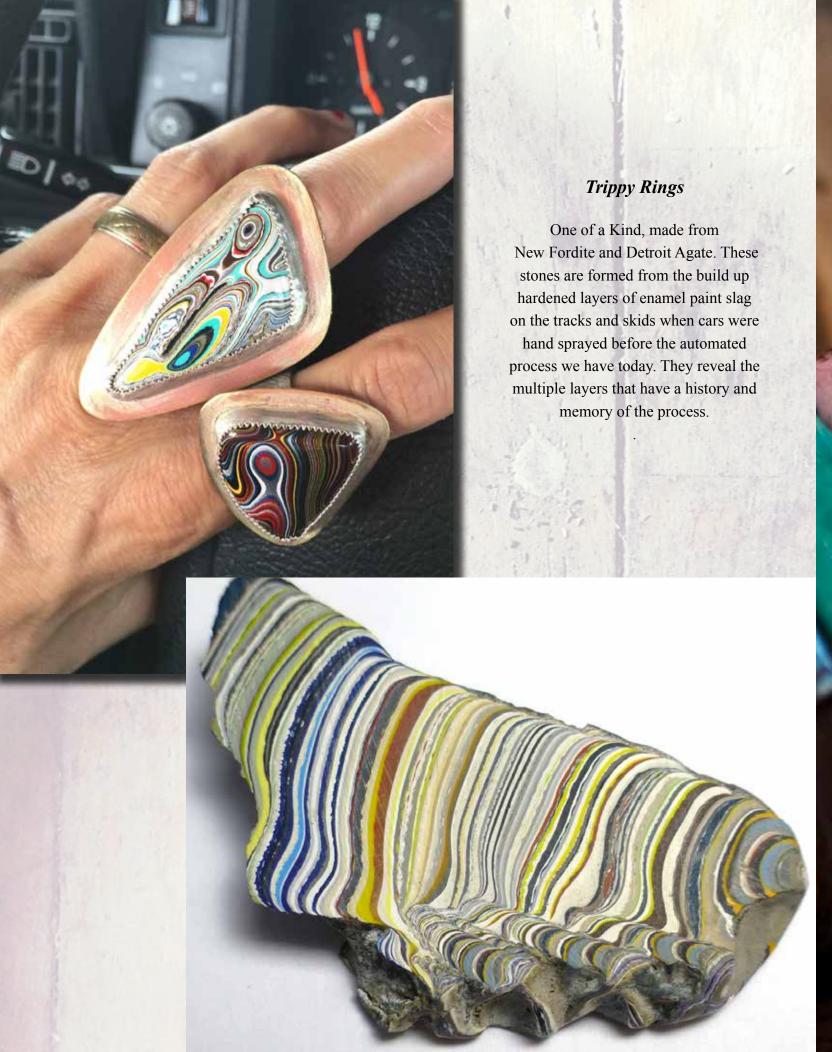

Lapis Ring- \$375.00

Hand Patched Shearling Vest - \$800 One of a Kind, Reversible, Recycled Materials

**Egyptian Collection -**

Nut Pectoral - Sky Goddess Earrings - \$135.00 Nut Pectoral - Sky Goddess Necklace with Enameled Copper Sun - \$185.00 Bell Shaped Lotus Necklace - \$165.00 Scarab Necklace with Gold Leaf - Limited Edition - \$250.00