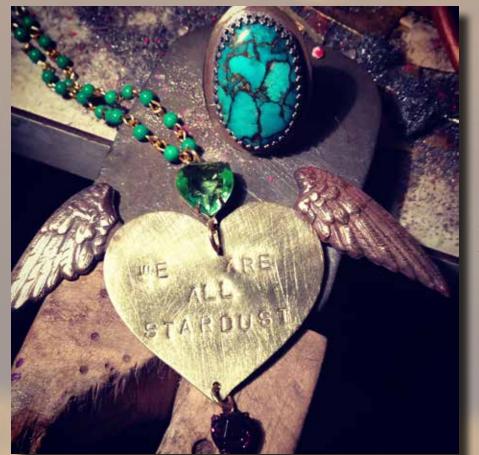

Recycled Cashmere Lotus Sweater
Acid Dyed, Size Small
\$300.00

We Are All Stardust
Necklace - \$165.00
Made from the stuff of stars

Seashell Spiral Necklaces
"One of a Kind"

The spiral symbol of the path leading from outer consciousness (materialism, external awareness, ego, outward perception) to the inner soul.