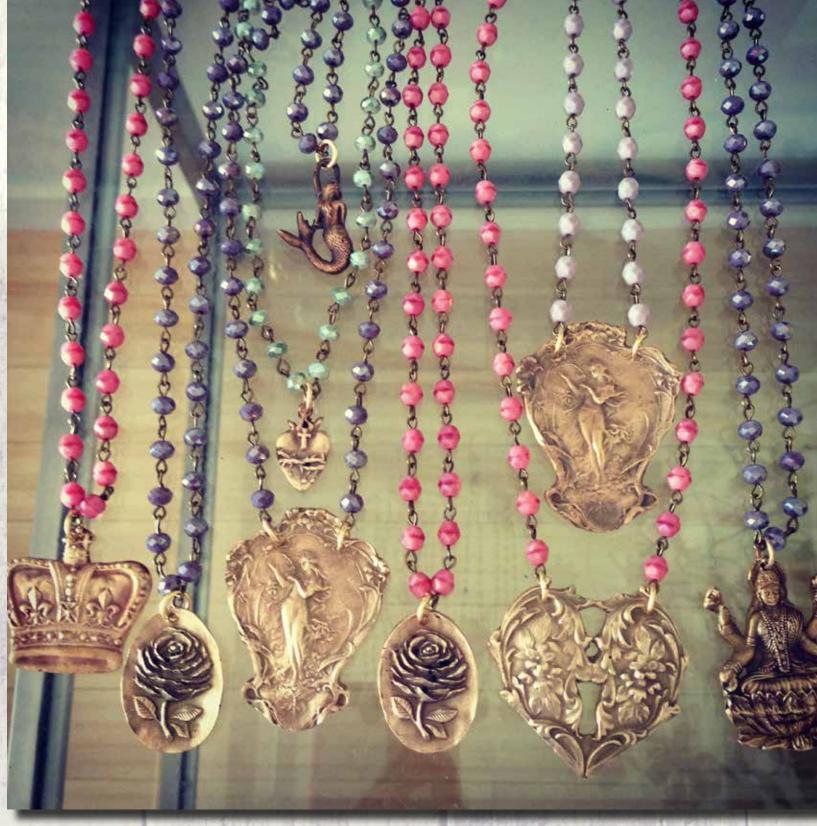

Cast Bronze Medallions -\$135.00 - \$165.00 Mermaid, Summer Goddess, Sacred Heart, Rose, Heart Space, Lakshmi

Photo by *Julia DaRin* 

www.michelledarinjewelry.com (315) 546-5956